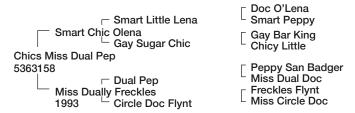

## **Chics Miss Dual Pep**

63

2007 AQHA Bay Mare

PERFORMANCE RECORD: NRCHA money earner of \$2,731.90

**NOTES:** This mare has all the sires you could possibly want on her papers and has the prettiest foals to boot! NRCHA money earner of \$2,731.90. Infoal to Inferno Sixty Six and earner of **\$208,782** and NRHA Open Futurity Res Champion

## Sire

**SMART CHIC OLENA** (1985) EARNER OF **\$167,471**. WAS THE 1990 AQHA WORLD CHAMPION SENIOR CUTTING HORSE, THE 1993 AQHA WORLD CHAMPION SENIOR REINING HORSE. THE 1993 NRHA OPEN RESERVE WORLD CHAMPION AND IN 2004 WAS INDUCTED INTO THE NRHA HALL OF FAME. 1995 EQUI-STAT #5 LEADING REINING SIRE WITH ONLY 2 CROPS TO SHOW, AND MOVED UP TO #2 LEADING REINING SIRE IN 1996 WITH ONLY 3 CROPS SHOWING. HE BE CAME THE EQUI-STAT #1 LEADING REINING & REINED COW HORSE SIRE IN 1998, AND FOR 10 CONSECUTIVE YEAR HAS BEEN RANKED HIGH AMONG THE GREATEST SIRES IN THE COUNTRY. TO DAY SMART CHIC OLENA IS THE NRCHA #2 ALL-TIME LEADING SIRE. EQUI-STAT #2 ALL-TIME LEADING REINED COW HORSE SIRE, AND THE AQHA #1 ALL-TIME LEADING SIRE OF OPEN PERFORMANCE POINT-EARNERS; ALSO THE EQUI-STAT #3 ALL-TIME LEADING REINING SIRE. NRHA'S #5 ALL-TIME LEADING SIRE. AQHA'S #3 ALL-TIME LEADING SIRE OF OPEN PER FORMANCE ROM, AQHA #4 ALL-TIME LEADING SIRE OF OPEN CLASS WINNERS, AQHA #5 ALL-TIME LEADING SIRE OF AMATEUR POINT-EARNERS & CLASS WINNERS.

## 1st Dam

Miss Dually Freckles (Dual Pep) Earner of \$1,728: NCHA COA Dam of offspring earning \$2,732, including -

Chics Miss Dual Pep (Smart Chic Olena) Earner of \$2,732: 5th, NRCHA Hackamore Classic Novice Horse Non Pro; Champion, SWRCHA Fall Derby 5000k Novice Non Pro; 2nd, SWRCHA Fall Derby Int Open.

## 2nd Dam

Circle Doc Flynt (Freckles Flynt) Earner of \$10,275: 15th, PCCHA Open Futurity; 3rd, OR Open Futurity; Money Earner Reno Western Open Cutting Futurity. Dam of offspring earning \$1,728, including -

Miss Dually Freckles (Dual Pep) Earner of \$1,728: NCHA COA