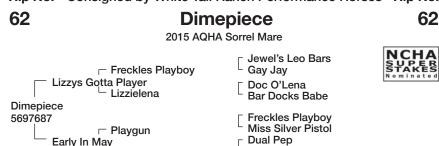

## Sire

1999

LIZZYS GOTTA PLAYER (1995). \$108,346: NCHA OPEN WORLD CHAMPION STALLION; BONANZA OPEN DERBY CHAMPION. A 2018 RGP TOP 25 SIRE OF CUTTING MONEY-EARNERS. SIRE OF 94 MONEY-EARNERS, \$3,227,928, 34 AQHA POINT-EARNERS, INCLUDING MOMS STYLISH PLAYER (\$394,362: NCHA OPEN SUPER STAKES CHAMPION; NCHA HALL OF FAME), DIZZY LIZZY GIRL (\$272,924: 5TH PCCHA FALL OPEN FUTURITY), SIR STYLISH LIZZY (\$240.873: NCHA NON-PRO CO-WORLD CHAMPION). CARD TRICK (\$191,664: TUNICA CUTTING CLASSIC OPEN RESERVE CHAMPION; NCHA GOLD AWARD), LIZZYS GOT STYLE (\$105,532: SPLIT 5TH BREEDERS INV. NON-PRO DERBY), STYLISH LIZZORRO (\$81,308 AND 70.5 AQHA POINTS: AQHA SELECT WORLD CUTTING CHAMPION; NCHA BRONZE AWARD), STYLISH LIZZIE (\$90,697: SEMI-FINALIST IN THE NCHA OPEN FUTURITY), PLAY ON LIZZY (\$76,416 AND 19.5 AQHA POINTS: 4TH BONANZA OPEN DERBY), MY STYLISH LIZZY (\$74,596: 3RD COTTON STAKES CLASSIC OPEN), ALLOTA PLAY TIME (\$74,386: EL RANCHO CLASSIC OPEN CO-RESERVE CHAMPION), LIZZYS LIL PLAYER (\$74,099: NCHA \$15,000 AMATEUR RESERVE WORLD CHAMPION), MOONSTRUCK PLAYER (\$70.627: 3RD NCHA NON-PRO CLASSIC/CHALLENGE). PEACEFUL EZ FEELIN (\$68,805: BRAZOS BASH NON-PRO DERBY RESERVE CHAMPION), NOTSHARONMYLIZZY (\$67,491: FINALIST IN THE NCHA SUPER STAKES OPEN CLASSIC; NCHA SILVER AWARD)

## 1st Dam

Early In May (Playgun) Earner of \$27,323: NCHA COA; Champion, Bonanza \$50k Am Bash; 5th, Augusta \$100k Imt Non Pro; 8th, Augusta \$100k Lmt Non Pro; 5th, Brazos Bash Open Derby, Dam of offspring earning \$3,306, including -