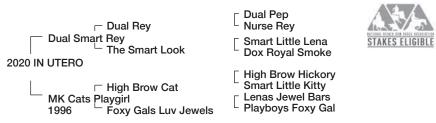

## **2020 IN UTERO**

**57** 

DUE DATE 03/04/2020

**NOTES: 2020** foal **SELLING** in utero, DUE 03.04.2020. Recip to be returned at time of weaning.

## Sire

DUAL SMART REY (2002). \$330,436: NCHA OPEN SUPER STAKES CHAMPION; AQHA WORLD CHAMPION JUNIOR CUTTING HORSE. A 2018 & 2019 RGP TOP 10 SIRE OF CUTTING MONEY-EARNERS; 2019 AQHA TOP 25 SIRE OF COWBOY EVENTS POINT-EARNERS; 2019 RGP TOP 25 SIRE OF RANCH HORSE MONEY-EARNERS. SIRE OF 278 MONEY-EARNERS, \$7,312,508, 49 AQHA POINT-EARNERS, INCLUDING DUAL SMART KITTY (\$317,758: NCHA OPEN FUTURITY CHAMPION), ROLLZ ROYCE (\$257,406: NCHA OPEN SUPER STAKES RESERVE CHAMPION), CAROLENA REYN (\$253,596: NCHA NON-PRO SUPER STAKES CO-CHAMPION), RC SMART KATZ (\$12,657 AND 80.5 AQHA POINTS: AQHYA WORLD CHAMPION RANCH SORTING HORSE).

## 1st Dam

MK Cats Playgirl (High Brow Cat) \$61,011; Finalist, NCHA Open Futurity Money Earner, 5th Congress 4YO Derby, 7th Augusta 4YO Open Futurity, Finalist NCHA Open Super Stakes, Finalist NCHA Open Super Stakes Classic, 5th Augusta 50,000 Amateur Classic, Finalist Memphis Amateur Classic, 2nd Region 5 Open Classic/Challenge, 2001 39th Equistat 5YO A/D, Certificate of Ability. Dam of offspring earning \$73,579, including - MK Reba Rey (Dual Rey) Earner of 17,960: Finalist, NCHA Western